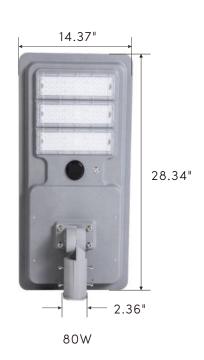

#### Dimensional drawing

Detail

## SPECIFICATIONS

| Power                    | 50W                                                  | 80W               | 100W           |  |  |  |
|--------------------------|------------------------------------------------------|-------------------|----------------|--|--|--|
| Model                    | BB-SLD-50W-A2                                        | BB-SLD-80W-A2     | BB-SLD-100W-A2 |  |  |  |
| Solar panel Max power    | 18/40W                                               | 18/50W            | 18/70W         |  |  |  |
| lamp size                | 615*365*160mm                                        | 720*365*160mm     | 930*365*160mm  |  |  |  |
| Radiation range          | 40 m <sup>2</sup>                                    | 60 m <sup>2</sup> | 80m²           |  |  |  |
| Mounting Height          | 3-4m                                                 | 5-6m              | 6-7m           |  |  |  |
| LED QTY                  | 96pcs                                                | 144pcs            | 192pcs         |  |  |  |
| Battery(Lithium battery) | 12.6V/18AH                                           | 12.6V/22AH        | 12.6V/30AH     |  |  |  |
| Sensor                   | Motion Sensor, Photocell Sensor                      |                   |                |  |  |  |
| Controller               | PWM controller, MPPT controller optional             |                   |                |  |  |  |
| Material                 | High quality Aluminium alloy housing                 |                   |                |  |  |  |
| Discharge Time           | More than 12hours                                    |                   |                |  |  |  |
| Charge Time              | 6-8hours(with enough strong shine)                   |                   |                |  |  |  |
| Solar Cell               | High efficiency Single silicon Solar panel           |                   |                |  |  |  |
| Light Source             | SMD LED                                              |                   |                |  |  |  |
| Operation Temp.          | -40 to +45℃                                          |                   |                |  |  |  |
| ССТ                      | 2700K SW / 3000K WW / 4100K NW / 5000K DW / 5700K CW |                   |                |  |  |  |
| CRI                      | 70+                                                  |                   |                |  |  |  |
| Material                 | Metal alloy+PC lens                                  |                   |                |  |  |  |
| Colour                   | Silver\bronze(Customized)                            |                   |                |  |  |  |
| Life Span                | 50,000 hours                                         |                   |                |  |  |  |
| IP                       | 65                                                   |                   |                |  |  |  |
| Beam Angle               | 120°                                                 |                   |                |  |  |  |
| Warranty                 | 3Years                                               |                   |                |  |  |  |