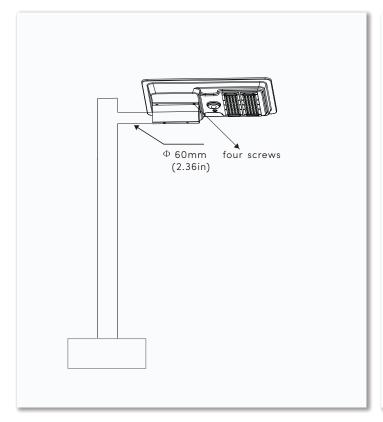

#### Dimensional drawing

Detail

Accessories: Expansion screws bag

1.Round pole Mounting

2.Bracket Mounting

3.Aluminum sleeve mounting