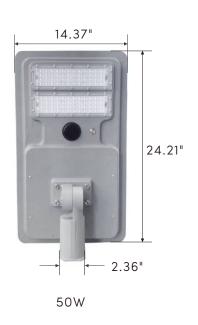

#### Dimensional drawing

Detail

## SPECIFICATIONS

| Power                    | 50W                                                  | 80W               | 100W           |  |  |  |
|--------------------------|------------------------------------------------------|-------------------|----------------|--|--|--|
| Model                    | BB-SLD-50W-A2                                        | BB-SLD-80W-A2     | BB-SLD-100W-A2 |  |  |  |
| Solar panel Max power    | 18/40W                                               | 18/50W            | 18/70W         |  |  |  |
| lamp size                | 615*365*160mm                                        | 720*365*160mm     | 930*365*160mm  |  |  |  |
| Radiation range          | 40 m <sup>2</sup>                                    | 60 m <sup>2</sup> | 80m²           |  |  |  |
| Mounting Height          | 3-4m                                                 | 5-6m              | 6-7m           |  |  |  |
| LED QTY                  | 96pcs                                                | 144pcs            | 192pcs         |  |  |  |
| Battery(Lithium battery) | 12.6V/18AH                                           | 12.6V/22AH        | 12.6V/30AH     |  |  |  |
| Sensor                   | Motion Sensor, Photocell Sensor                      |                   |                |  |  |  |
| Controller               | PWM controller, MPPT controller optional             |                   |                |  |  |  |
| Material                 | High quality Aluminium alloy housing                 |                   |                |  |  |  |
| Discharge Time           | More than 12hours                                    |                   |                |  |  |  |
| Charge Time              | 6-8hours(with enough strong shine)                   |                   |                |  |  |  |
| Solar Cell               | High efficiency Single silicon Solar panel           |                   |                |  |  |  |
| Light Source             | SMD LED                                              |                   |                |  |  |  |
| Operation Temp.          | -40 to +45℃                                          |                   |                |  |  |  |
| ССТ                      | 2700K SW / 3000K WW / 4100K NW / 5000K DW / 5700K CW |                   |                |  |  |  |
| CRI                      | 70+                                                  |                   |                |  |  |  |
| Material                 | Metal alloy+PC lens                                  |                   |                |  |  |  |
| Colour                   | Silver\bronze(Customized)                            |                   |                |  |  |  |
| Life Span                | 50,000 hours                                         |                   |                |  |  |  |
| IP                       | 65                                                   |                   |                |  |  |  |
| Beam Angle               | 120°                                                 |                   |                |  |  |  |
| Warranty                 | 3Years                                               |                   |                |  |  |  |