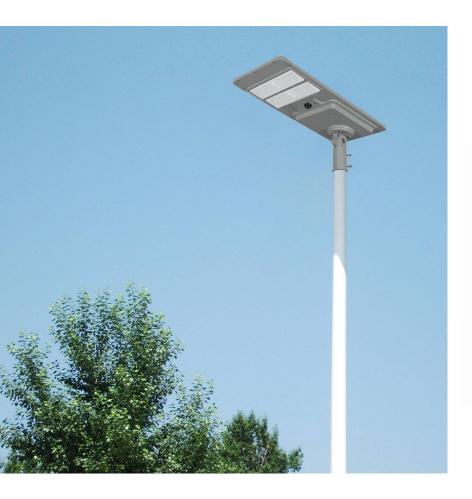

#### **Product description**

- \*Solar energy is a kind of green renewable and clean energy that is pollution-free, noise-free, inexhaustible and inexhaustible. When the solar panel receives sunlight, it can generate photovoltaic effect to generate electric energy, and the controller stores the electric energy into the battery. Night battery discharge lights LED light source, charging night use, one-time investment, multi-year benefits.
- \*The company's patented product adopts the integrated design of A-type Sanyuanli battery pack and lamp body controller.
- \*Fully automatic intelligent light control, time control, remote control function, charging during the day and automatically lighting at night.
- \*It adopts one-piece aluminum casing, imported high-efficiency light source, full power solar panel, anti-corrosion, waterproof and lightning protection.
- \*This product is specially designed for outdoor outdoor lighting, easy to install. Solar power supply, 0 wiring, nail wall, pole, holding cement column and other installation methods.
- \*Suitable for highways, town roads, street lights, rural roads, park lights, courtyard lighting, channel lighting, farms, etc.
- \*This product solar panel energy efficiency conversion rate of 18% or more, normal sunshine charging more than 8 hours, can supply 3-4 rainy days. Evening (12 hours per night). High temperature resistance 80 degrees, low temperature resistance minus 20 degrees.