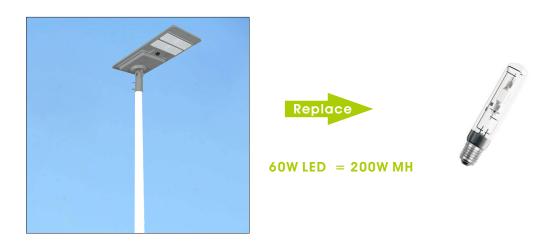

## PROJECTS

By using our 60W street Light to replace 200W Metal Halide bulb for open-parking ground lighting fixtures, the customer is now able to save a lot per month from his electric bill.