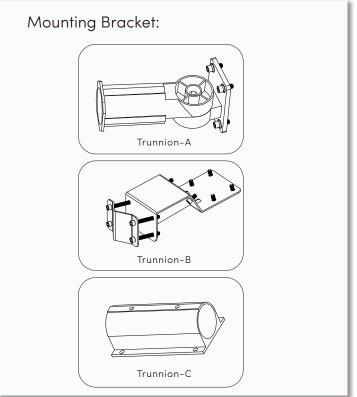

Accessories: Expansion screws bag

1.Round pole Mounting

2.Bracket Mounting

3.Aluminum sleeve mounting