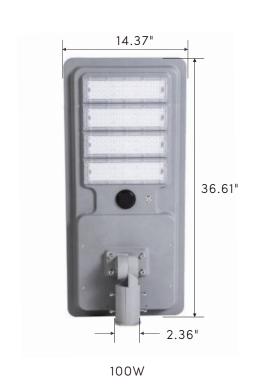

#### Dimensional drawing

Detail

## SPECIFICATIONS

| Power                    | 50W                                                  | 80W               | 100W           |  |  |  |
|--------------------------|------------------------------------------------------|-------------------|----------------|--|--|--|
| Model                    | BB-SLD-50W-A2                                        | BB-SLD-80W-A2     | BB-SLD-100W-A2 |  |  |  |
| Solar panel Max power    | 18/40W                                               | 18/50W            | 18/70W         |  |  |  |
| lamp size                | 615*365*160mm                                        | 720*365*160mm     | 930*365*160mm  |  |  |  |
| Radiation range          | 40 m <sup>2</sup>                                    | 60 m <sup>2</sup> | 80m²           |  |  |  |
| Mounting Height          | 3-4m                                                 | 5-6m              | 6-7m           |  |  |  |
| LED QTY                  | 96pcs                                                | 144pcs            | 192pcs         |  |  |  |
| Battery(Lithium battery) | 12.6V/18AH                                           | 12.6V/22AH        | 12.6V/30AH     |  |  |  |
| Sensor                   | Motion Sensor, Photocell Sensor                      |                   |                |  |  |  |
| Controller               | PWM controller, MPPT controller optional             |                   |                |  |  |  |
| Material                 | High quality Aluminium alloy housing                 |                   |                |  |  |  |
| Discharge Time           | More than 12hours                                    |                   |                |  |  |  |
| Charge Time              | 6-8hours(with enough strong shine)                   |                   |                |  |  |  |
| Solar Cell               | High efficiency Single silicon Solar panel           |                   |                |  |  |  |
| Light Source             | SMD LED                                              |                   |                |  |  |  |
| Operation Temp.          | -40 to +45℃                                          |                   |                |  |  |  |
| ССТ                      | 2700K SW / 3000K WW / 4100K NW / 5000K DW / 5700K CW |                   |                |  |  |  |
| CRI                      | 70+                                                  |                   |                |  |  |  |
| Material                 | Metal alloy+PC lens                                  |                   |                |  |  |  |
| Colour                   | Silver\bronze(Customized)                            |                   |                |  |  |  |
| Life Span                | 50,000 hours                                         |                   |                |  |  |  |
| IP                       | 65                                                   |                   |                |  |  |  |
| Beam Angle               | 120°                                                 |                   |                |  |  |  |
| Warranty                 | 3Years                                               |                   |                |  |  |  |