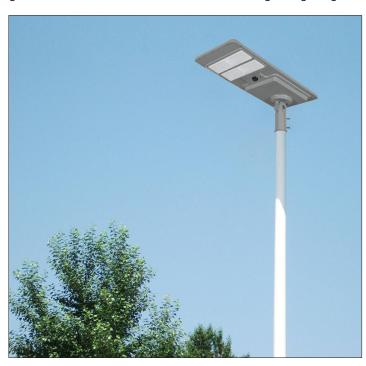

### Application

1. Street lighting.

3. Courtyard lighting.

5. Campus lighting.

2. Park lighting.

4. Stadium lighting.

6. Parking lot lighting