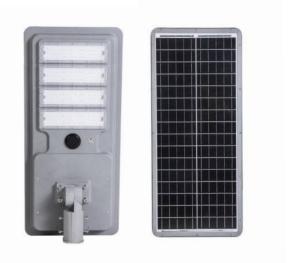

#### **Product description**

- \*Solar energy is a kind of green renewable and clean energy that is pollution-free, noise-free, inexhaustible and inexhaustible. When the solar panel receives sunlight, it can generate photovoltaic effect to generate electric energy, and the controller stores the electric energy into the battery. Night battery discharge lights LED light source, charging night use, one-time investment, multi-year benefits.
- \*The company's patented product adopts the integrated design of A-type Sanyuanli battery pack and lamp body controller.
- \*Fully automatic intelligent light control, time control, remote control function, charging during the day and automatically lighting at night.
- \*It adopts one-piece aluminum casing, imported high-efficiency light source, full power solar panel, anti-corrosion, waterproof and lightning protection.
- \*This product is specially designed for outdoor outdoor lighting, easy to install. Solar power supply, 0 wiring, nail wall, pole, holding cement column and other installation methods.
- \*Suitable for highways, town roads, street lights, rural roads, park lights, courtyard lighting, channel lighting, farms, etc.
- \*This product solar panel energy efficiency conversion rate of 18% or more, normal sunshine charging more than 8 hours, can supply 3-4 rainy days. Evening (12 hours per night). High temperature resistance 80 degrees, low temperature resistance minus 20 degrees.

## SPECIFICATIONS

| Power                    | 50W                                                  | 80W               | 100W           |  |  |  |
|--------------------------|------------------------------------------------------|-------------------|----------------|--|--|--|
| Model                    | BB-SLD-50W-A2                                        | BB-SLD-80W-A2     | BB-SLD-100W-A2 |  |  |  |
| Solar panel Max power    | 18/40W                                               | 18/50W            | 18/70W         |  |  |  |
| lamp size                | 615*365*160mm                                        | 720*365*160mm     | 930*365*160mm  |  |  |  |
| Radiation range          | 40 m <sup>2</sup>                                    | 60 m <sup>2</sup> | 80m²           |  |  |  |
| Mounting Height          | 3-4m                                                 | 5-6m              | 6-7m           |  |  |  |
| LED QTY                  | 96pcs                                                | 144pcs            | 192pcs         |  |  |  |
| Battery(Lithium battery) | 12.6V/18AH                                           | 12.6V/22AH        | 12.6V/30AH     |  |  |  |
| Sensor                   | Motion Sensor, Photocell Sensor                      |                   |                |  |  |  |
| Controller               | PWM controller, MPPT controller optional             |                   |                |  |  |  |
| Material                 | High quality Aluminium alloy housing                 |                   |                |  |  |  |
| Discharge Time           | More than 12hours                                    |                   |                |  |  |  |
| Charge Time              | 6-8hours(with enough strong shine)                   |                   |                |  |  |  |
| Solar Cell               | High efficiency Single silicon Solar panel           |                   |                |  |  |  |
| Light Source             | SMD LED                                              |                   |                |  |  |  |
| Operation Temp.          | -40 to +45℃                                          |                   |                |  |  |  |
| ССТ                      | 2700K SW / 3000K WW / 4100K NW / 5000K DW / 5700K CW |                   |                |  |  |  |
| CRI                      | 70+                                                  |                   |                |  |  |  |
| Material                 | Metal alloy+PC lens                                  |                   |                |  |  |  |
| Colour                   | Silver\bronze(Customized)                            |                   |                |  |  |  |
| Life Span                | 50,000 hours                                         |                   |                |  |  |  |
| IP                       | 65                                                   |                   |                |  |  |  |
| Beam Angle               | 120°                                                 |                   |                |  |  |  |
| Warranty                 | 3Years                                               |                   |                |  |  |  |