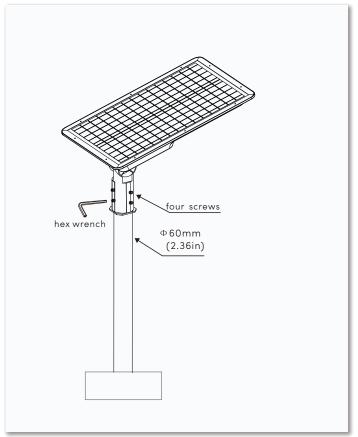

### Installation guide

Please contact sales staff if you need help during installation

Accessories: Expansion screws bag

1.Round pole Mounting

2.Bracket Mounting

3.Aluminum sleeve mounting