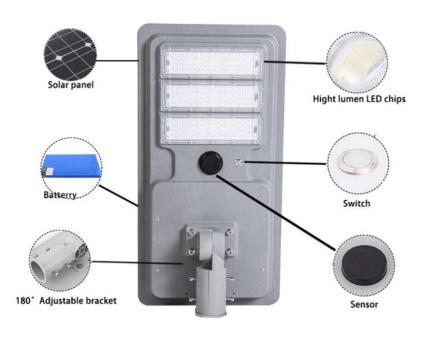

#### Dimensional drawing

Detail

#### **Product description**

- \*Solar energy is a kind of green renewable and clean energy that is pollution-free, noise-free, inexhaustible and inexhaustible. When the solar panel receives sunlight, it can generate photovoltaic effect to generate electric energy, and the controller stores the electric energy into the battery. Night battery discharge lights LED light source, charging night use, one-time investment, multi-year benefits.
- \*The company's patented product adopts the integrated design of A-type Sanyuanli battery pack and lamp body controller.
- \*Fully automatic intelligent light control, time control, remote control function, charging during the day and automatically lighting at night.
- \*It adopts one-piece aluminum casing, imported high-efficiency light source, full power solar panel, anti-corrosion, waterproof and lightning protection.
- \*This product is specially designed for outdoor outdoor lighting, easy to install. Solar power supply, 0 wiring, nail wall, pole, holding cement column and other installation methods.
- \*Suitable for highways, town roads, street lights, rural roads, park lights, courtyard lighting, channel lighting, farms, etc.
- \*This product solar panel energy efficiency conversion rate of 18% or more, normal sunshine charging more than 8 hours, can supply 3-4 rainy days. Evening (12 hours per night). High temperature resistance 80 degrees, low temperature resistance minus 20 degrees.