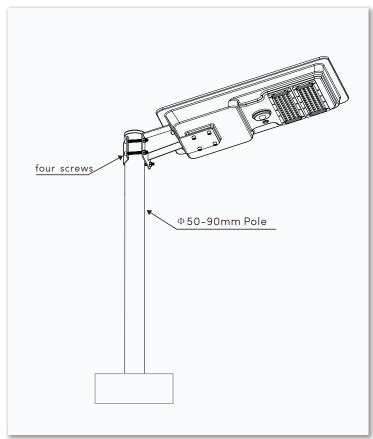

### Installation guide

Please contact sales staff if you need help during installation

Accessories: Expansion screws bag

1.Round pole Mounting

2.Bracket Mounting

3.Aluminum sleeve mounting